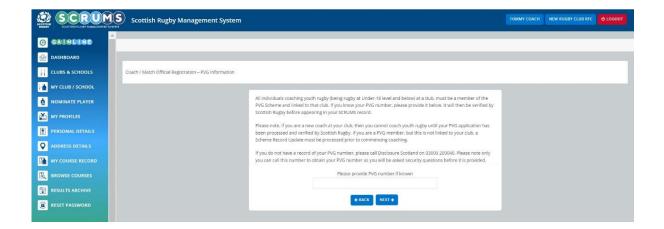

### **STEP 5**

Now, you will be asked to provide your PVG number. If you know your PVG number, please provide it here. Leave this space blank if you do not know, or do not currently have, a PVG number.

**PLEASE NOTE:** All individuals coaching youth rugby (Under-18 level and below) at a club, must be a member of the PVG Scheme and linked to that club.

More details on the PVG Scheme and the application process can be found here.

**PLEASE NOTE:** Your PVG will be verified by Scottish Rugby before appearing in your **SCRUMS** record.

Click 'Next' to continue to the final section.