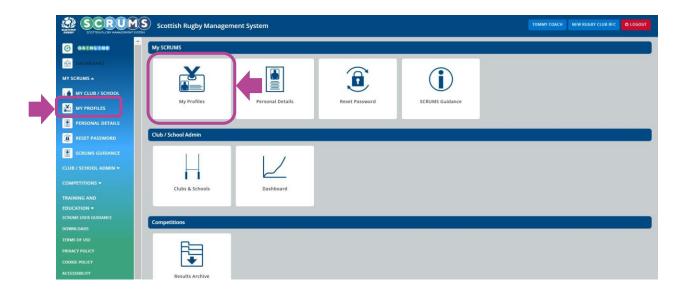

#### **STEP 2**

From the **SCRUMS** dashboard navigate to '**My Profiles**'. This is available from the sidebar and **SCRUMS** dashboard tiles, as highlighted.

From the '**My Profiles**' page select the '**Create Coach/Match Official Profile**' tab at the top of the screen.